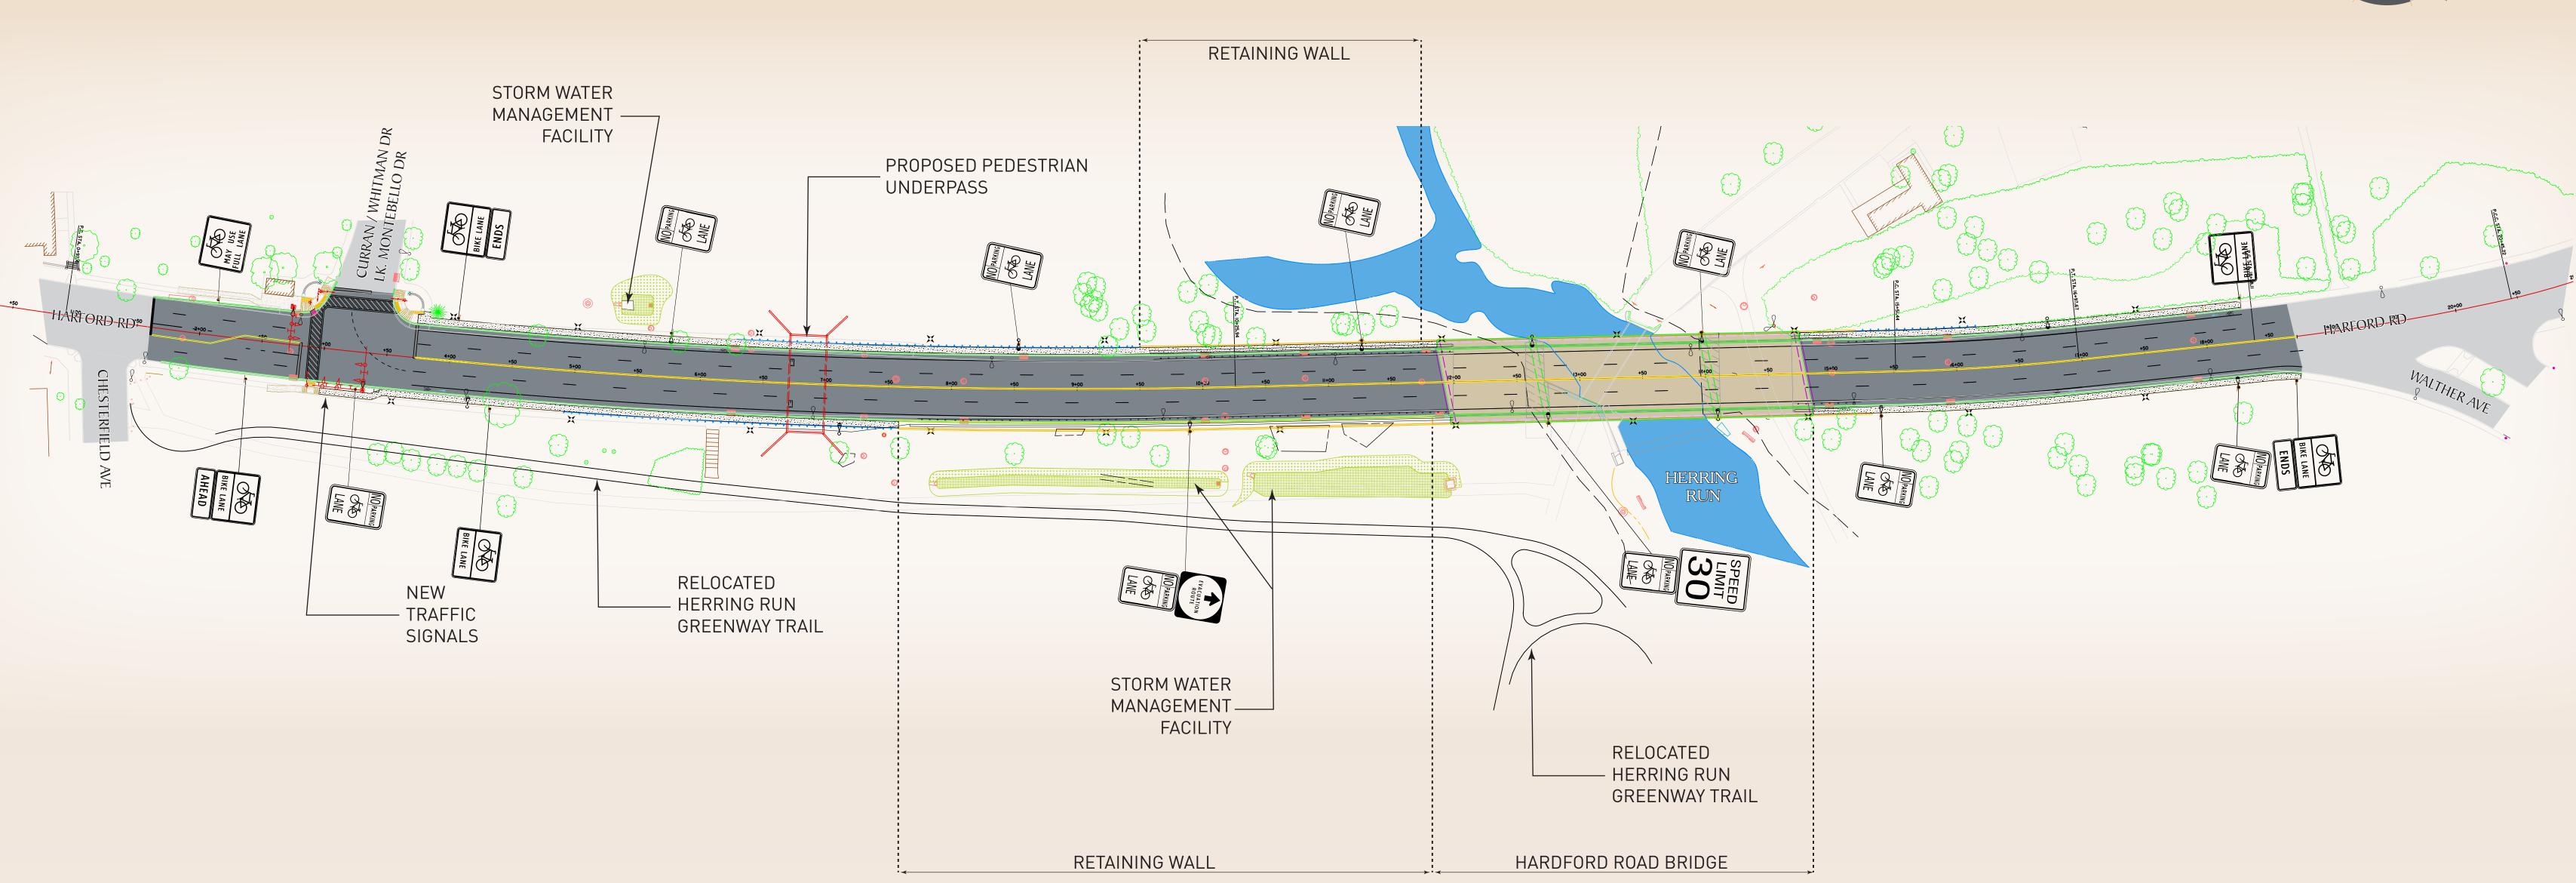

## HARFORD ROAD BRIDGE AT HERRING RUN Proposed Project Roadway Improvements

FEBRUARY 24, 2014

## • Harford Road roadway widening

- 11-foot traffic lanes
- 5-foot bike lanes in both directions
- 5-foot sidewalks in both directions

## Bridge replacement and widening

- 3-span prestressed concrete girder bridge
- Arch facade
- Ornamental Lighting
- Approach retaining wall replacements
- New pedestrian underpass
- New landscaping
- New storm water management facilities

## HARFORD ROAD BRIDGE AT HERRING RUN

- New storm drain system
- New electrical duct bank
- New telecommunications duct bank
- New 20-inch water main
- New 12-inch gas main
- New traffic signals at Harford Road / **Lake Montebello Drive Intersection**
- Construction to be performed under complete roadway closure