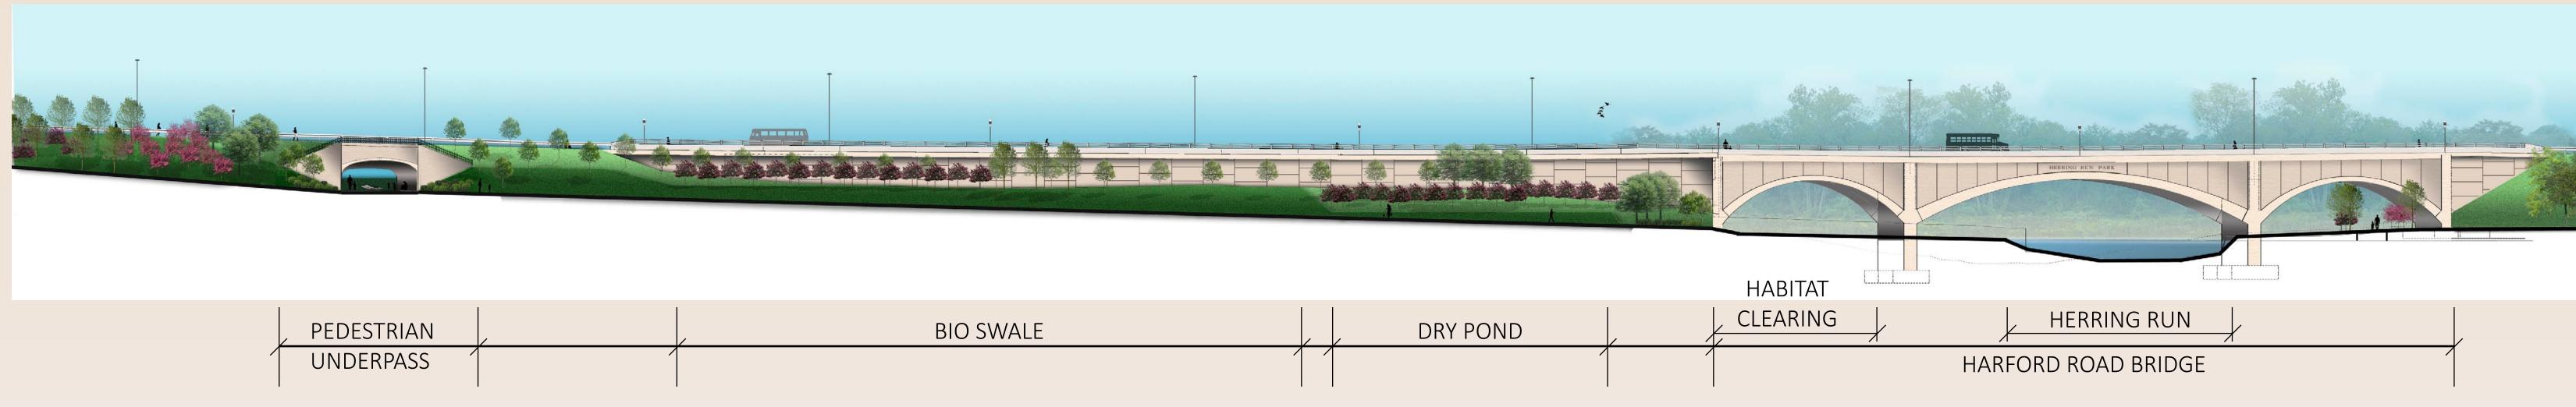

#### OVERALL EAST ELEVATION SCALE 1": 30'

## HARFORD ROAD BRIDGE AT HERRING RUN Overall Bridge & Greenway

FEBRUARY 24, 2014