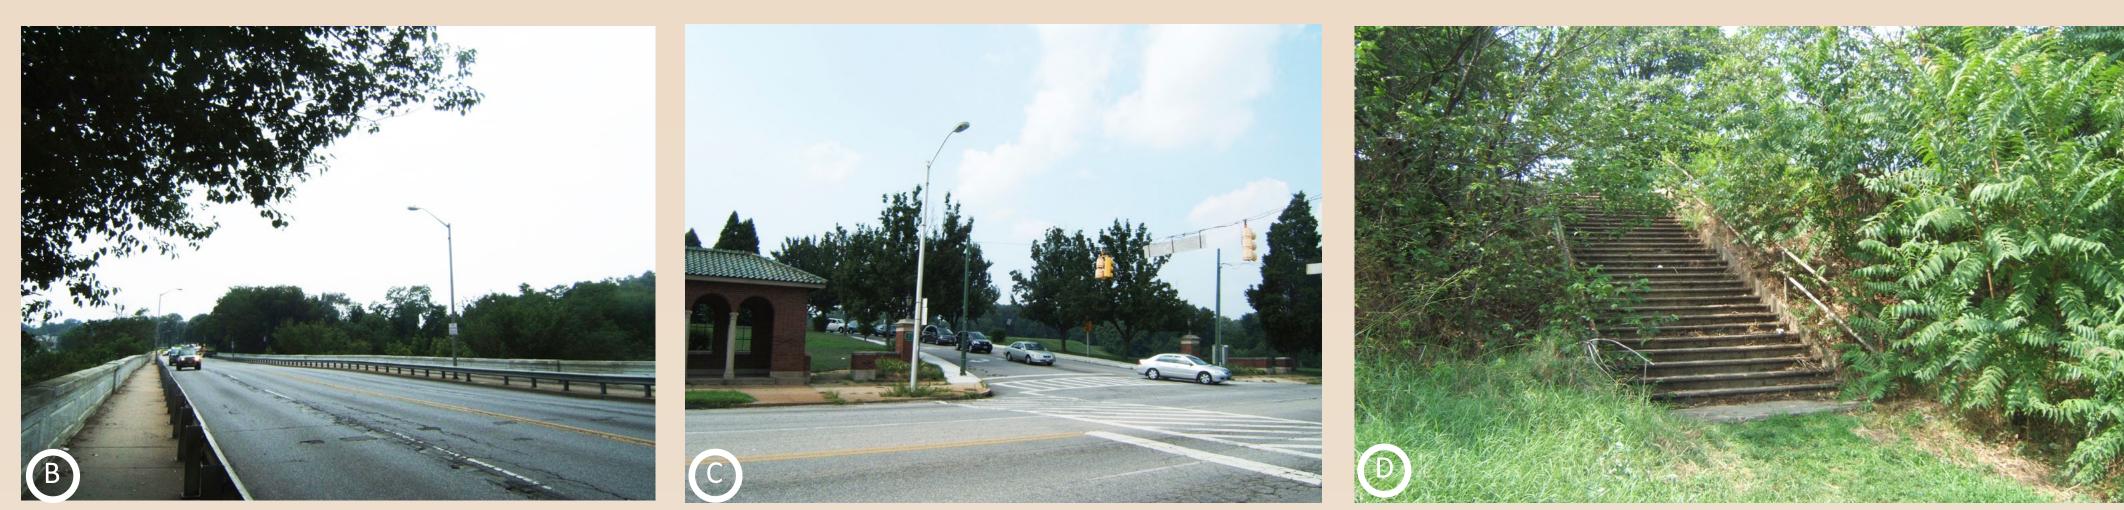

#### HARFORD ROAD BRIDGE

ROAD/WALK OVER HARFORD ROAD BRIDGE

CURRAN DRIVE & HARFORD ROAD

EXISTING STAIRS INTO PARK

"THE BOWL" AT LAKE MONTEBELLO