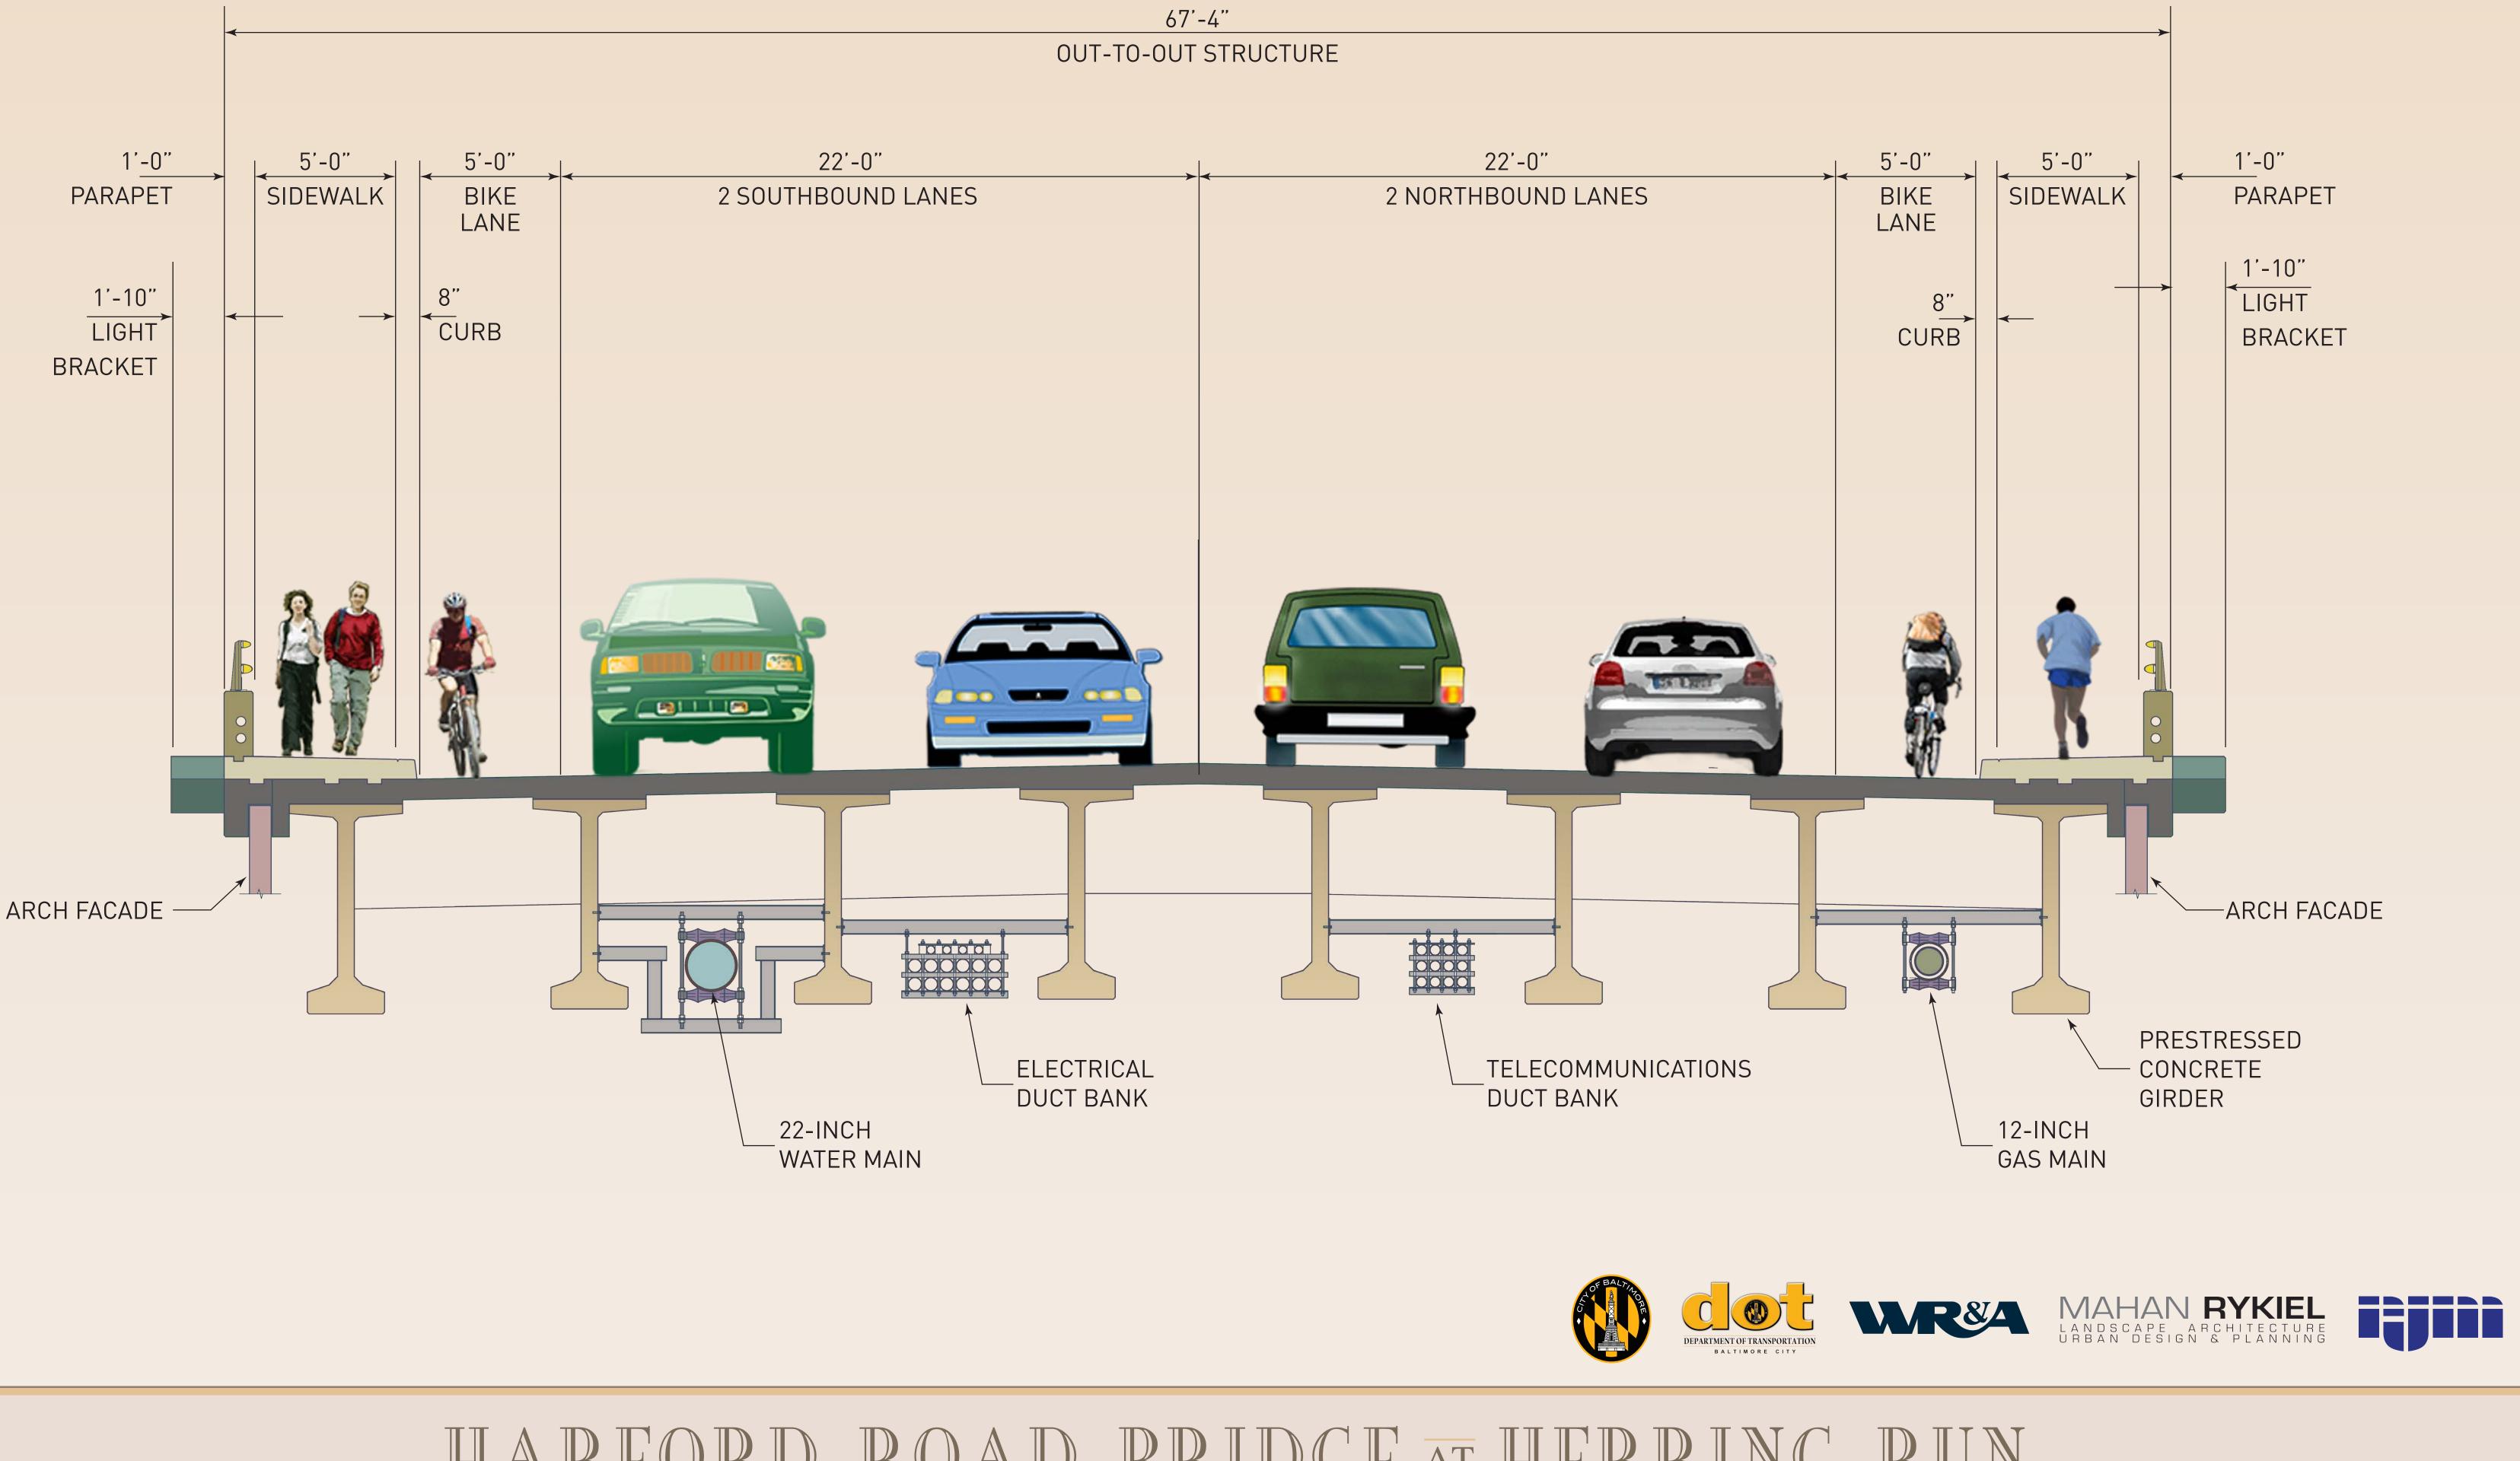

## RFORD ROAD BRIDGE AT HERRING RUN $\mathbb{H}\mathbb{A}$ Proposed Bridge Typical Section

OVERALL PLAN SCALE 1": 40'

## • Harford Road roadway widening

- 11-foot traffic lanes
- 5-foot bike lanes in both directions
- 5-foot sidewalks in both directions

## Bridge replacement and widening

- 3-span prestressed concrete girder bridge
- Arch facade
- Ornamental Lighting
- Approach retaining wall replacements
- New pedestrian underpass
- New landscaping
- New storm water management facilities

## HARFORD ROAD BRIDGE AT HERRING RUN

- New storm drain system
- New electrical duct bank
- New telecommunications duct bank
- New 20-inch water main
- New 12-inch gas main
- New traffic signals at Harford Road / **Lake Montebello Drive Intersection**
- Construction to be performed under complete roadway closure