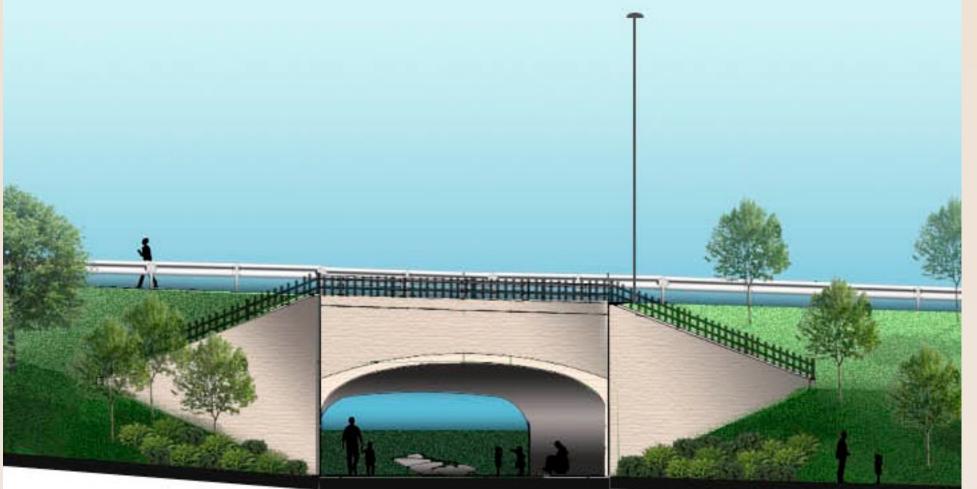

### UNDERPASS EAST ELEVATION

UNDERPASS WEST ELEVATION

### UNDERPASS RENDERING

## HARFORD ROAD BRIDGE AT HERRING RUN Greenway Underpass & Artwork