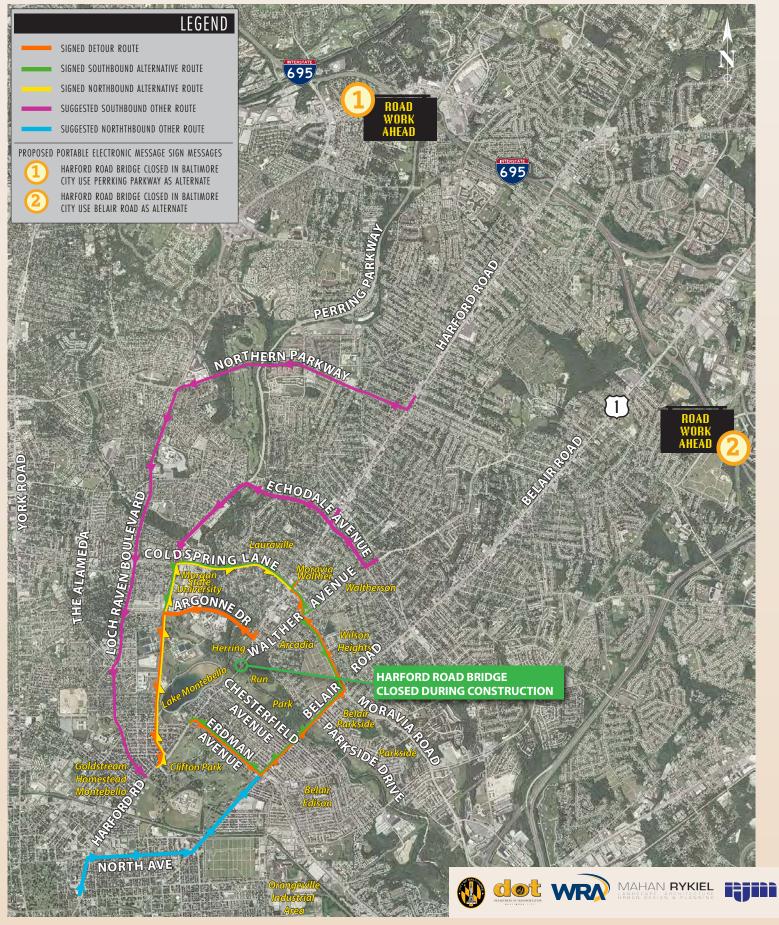

ponents

## • Harford Road roadway widening

- 11-foot traffic lanes
- 5-foot bike lanes in both directions
- 5-foot sidewalks in both directions

## Bridge replacement and widening

- 3-span prestressed concrete girder bridge
- Arch facade
- Ornamental Lighting
- Approach retaining wall replacements
- New pedestrian underpass
- New landscaping
- New storm water management facilities

## HARFORD ROAD BRIDGE AT HERRING RUN

- New storm drain system
- New electrical duct bank
- New telecommunications duct bank
- New 20-inch water main
- New 12-inch gas main
- New traffic signals at Harford Road / **Lake Montebello Drive Intersection**
- Construction to be performed under complete roadway closure











#### HARFORD ROAD BRIDGE AT HERRING RUN

Proposed Detour Routes

#### MARCH 28, 2017