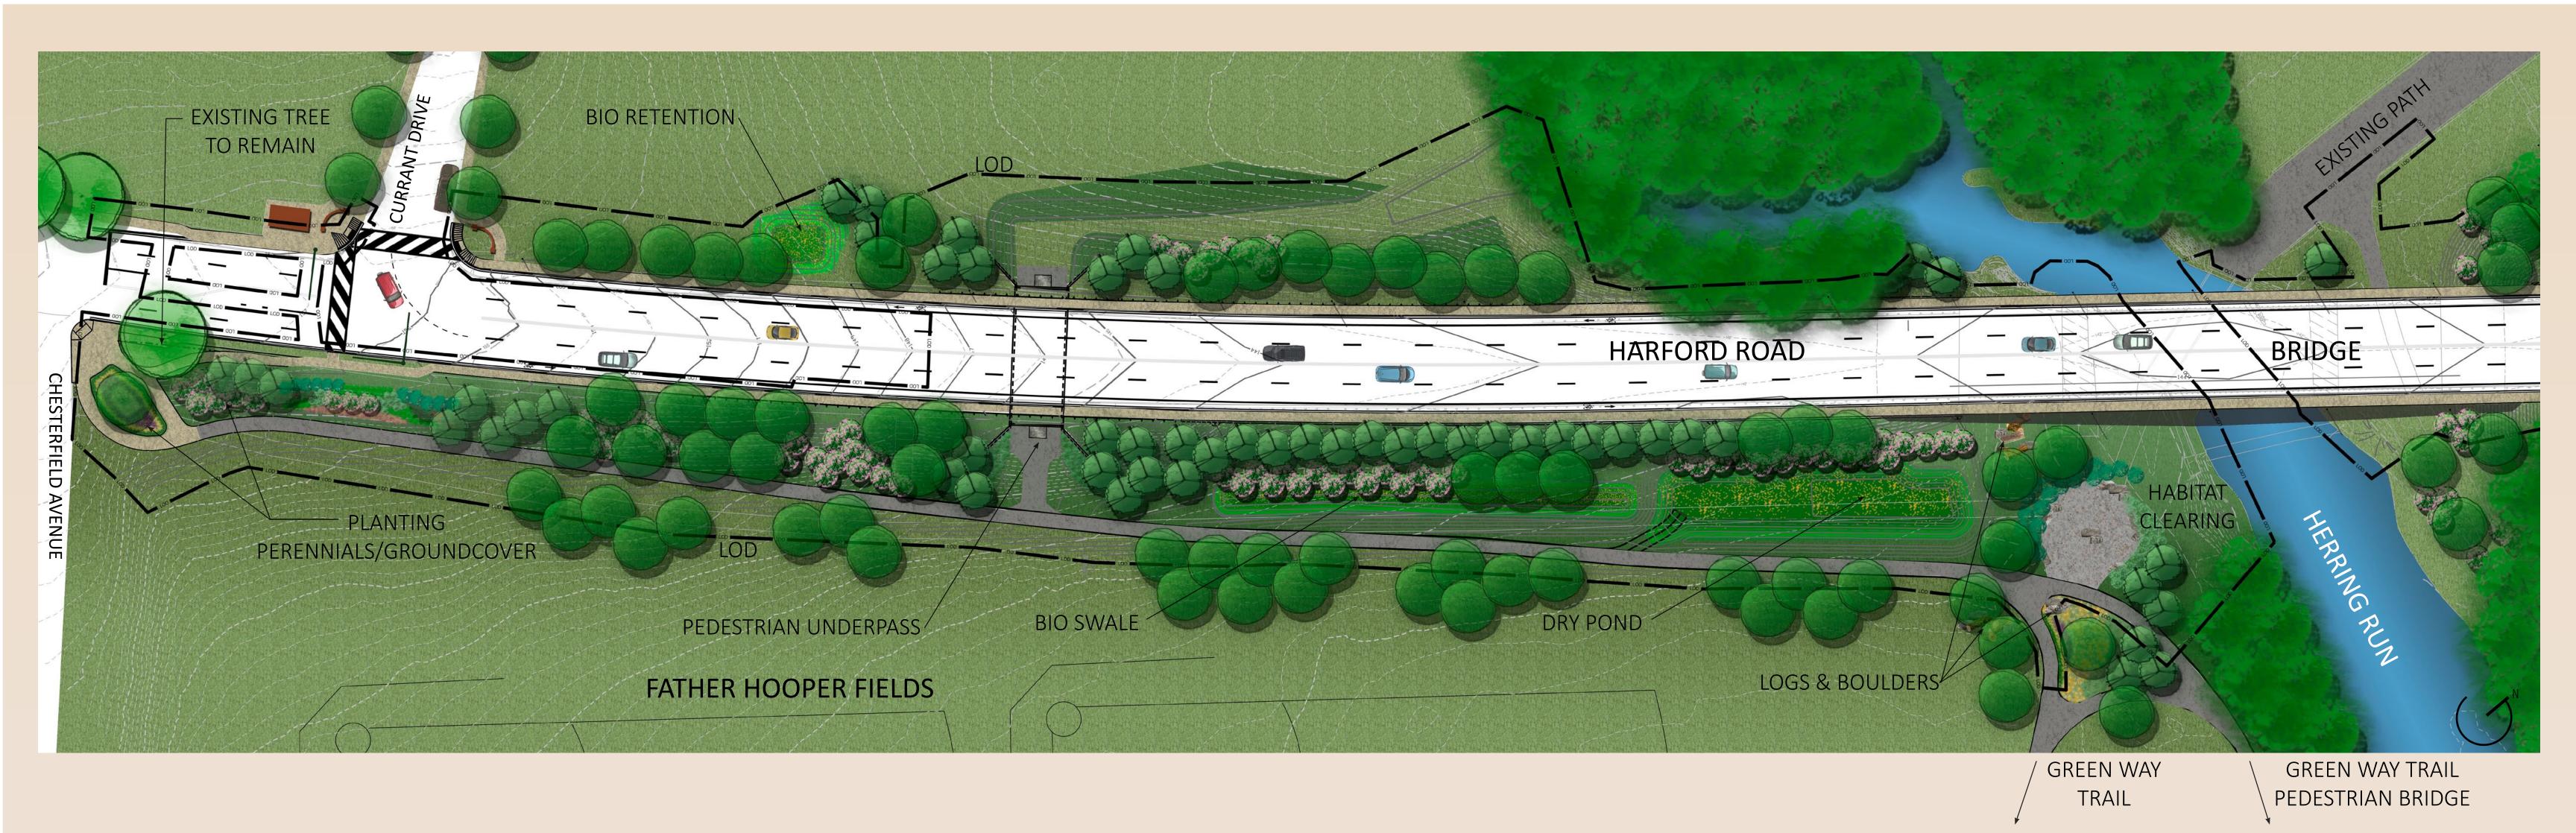

## HARFORD ROAD BRIDGE AT HERRING RUN Overall Bridge & Greenway

FEBRUARY 24, 2014