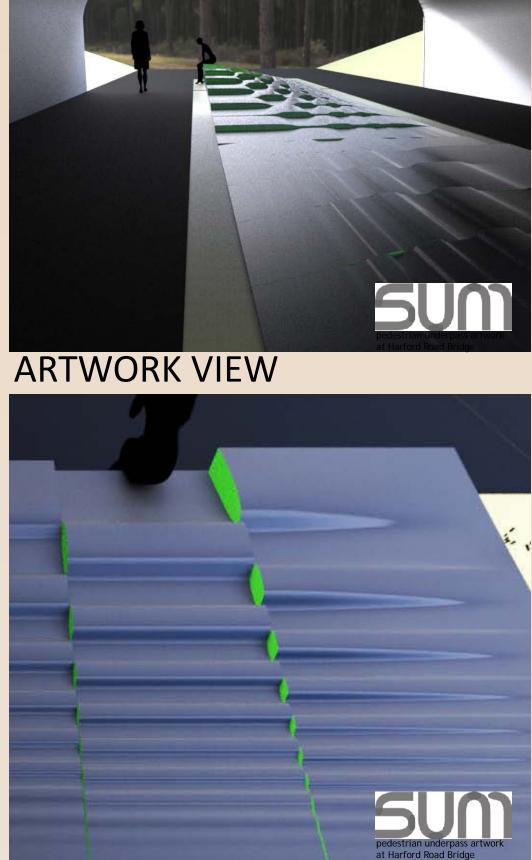

### UNDERPASS RENDERING

## HARFORD ROAD BRIDGE AT HERRING RUN Greenway Underpass & Artwork