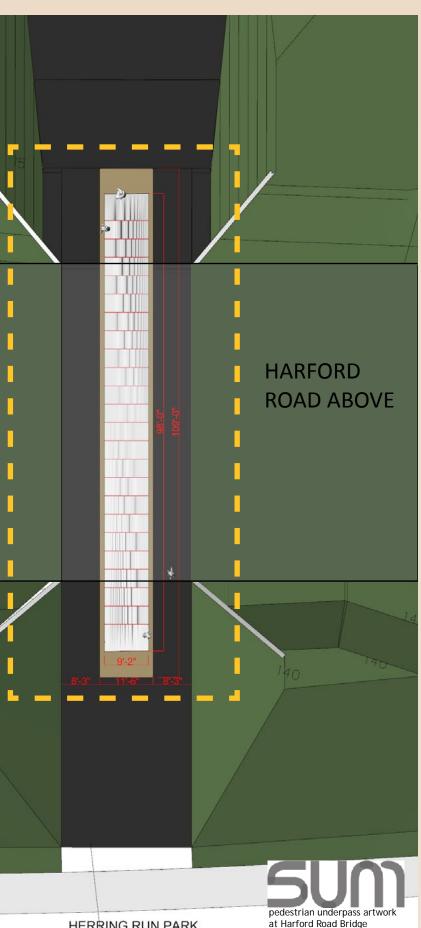

## HARFORD ROAD BRIDGE AT HERRING RUN Site Context/Existing Conditions

### PROJECT AREA



#### HARFORD ROAD BRIDGE



ROAD/WALK OVER HARFORD ROAD BRIDGE

CURRAN DRIVE & HARFORD ROAD

EXISTING STAIRS INTO PARK



"THE BOWL" AT LAKE MONTEBELLO



### HERRING RUN TRAIL





VR&A MAHAN RYKIEL LANDSCAPE ARCHITECTURE URBAN DESIGN & PLANNING





FEBRUARY 24, 2014



## RFORD ROAD BRIDGE AT HERRING RUN $\mathbb{H}\mathbb{A}$ Proposed Bridge Typical Section





OVERALL PLAN SCALE 1": 40'



#### OVERALL EAST ELEVATION SCALE 1": 30'





## HARFORD ROAD BRIDGE AT HERRING RUN Overall Bridge & Greenway





FEBRUARY 24, 2014

### UNDERPASS EAST ELEVATION







UNDERPASS WEST ELEVATION

### UNDERPASS RENDERING



## HARFORD ROAD BRIDGE AT HERRING RUN Greenway Underpass & Artwork









## HARFORD ROAD BRIDGE AT HERRING RUN Proposed Project Roadway Improvements













FEBRUARY 24, 2014

# Current Project Components

## • Harford Road roadway widening

- 11-foot traffic lanes
- 5-foot bike lanes in both directions
- 5-foot sidewalks in both directions

## Bridge replacement and widening

- 3-span prestressed concrete girder bridge
- Arch facade
- Ornamental Lighting
- Approach retaining wall replacements
- New pedestrian underpass
- New landscaping
- New storm water management facilities

## HARFORD ROAD BRIDGE AT HERRING RUN

- New storm drain system
- New electrical duct bank
- New telecommunications duct bank
- New 20-inch water main
- New 12-inch gas main
- New traffic signals at Harford Road / **Lake Montebello Drive Intersection**
- Construction to be p