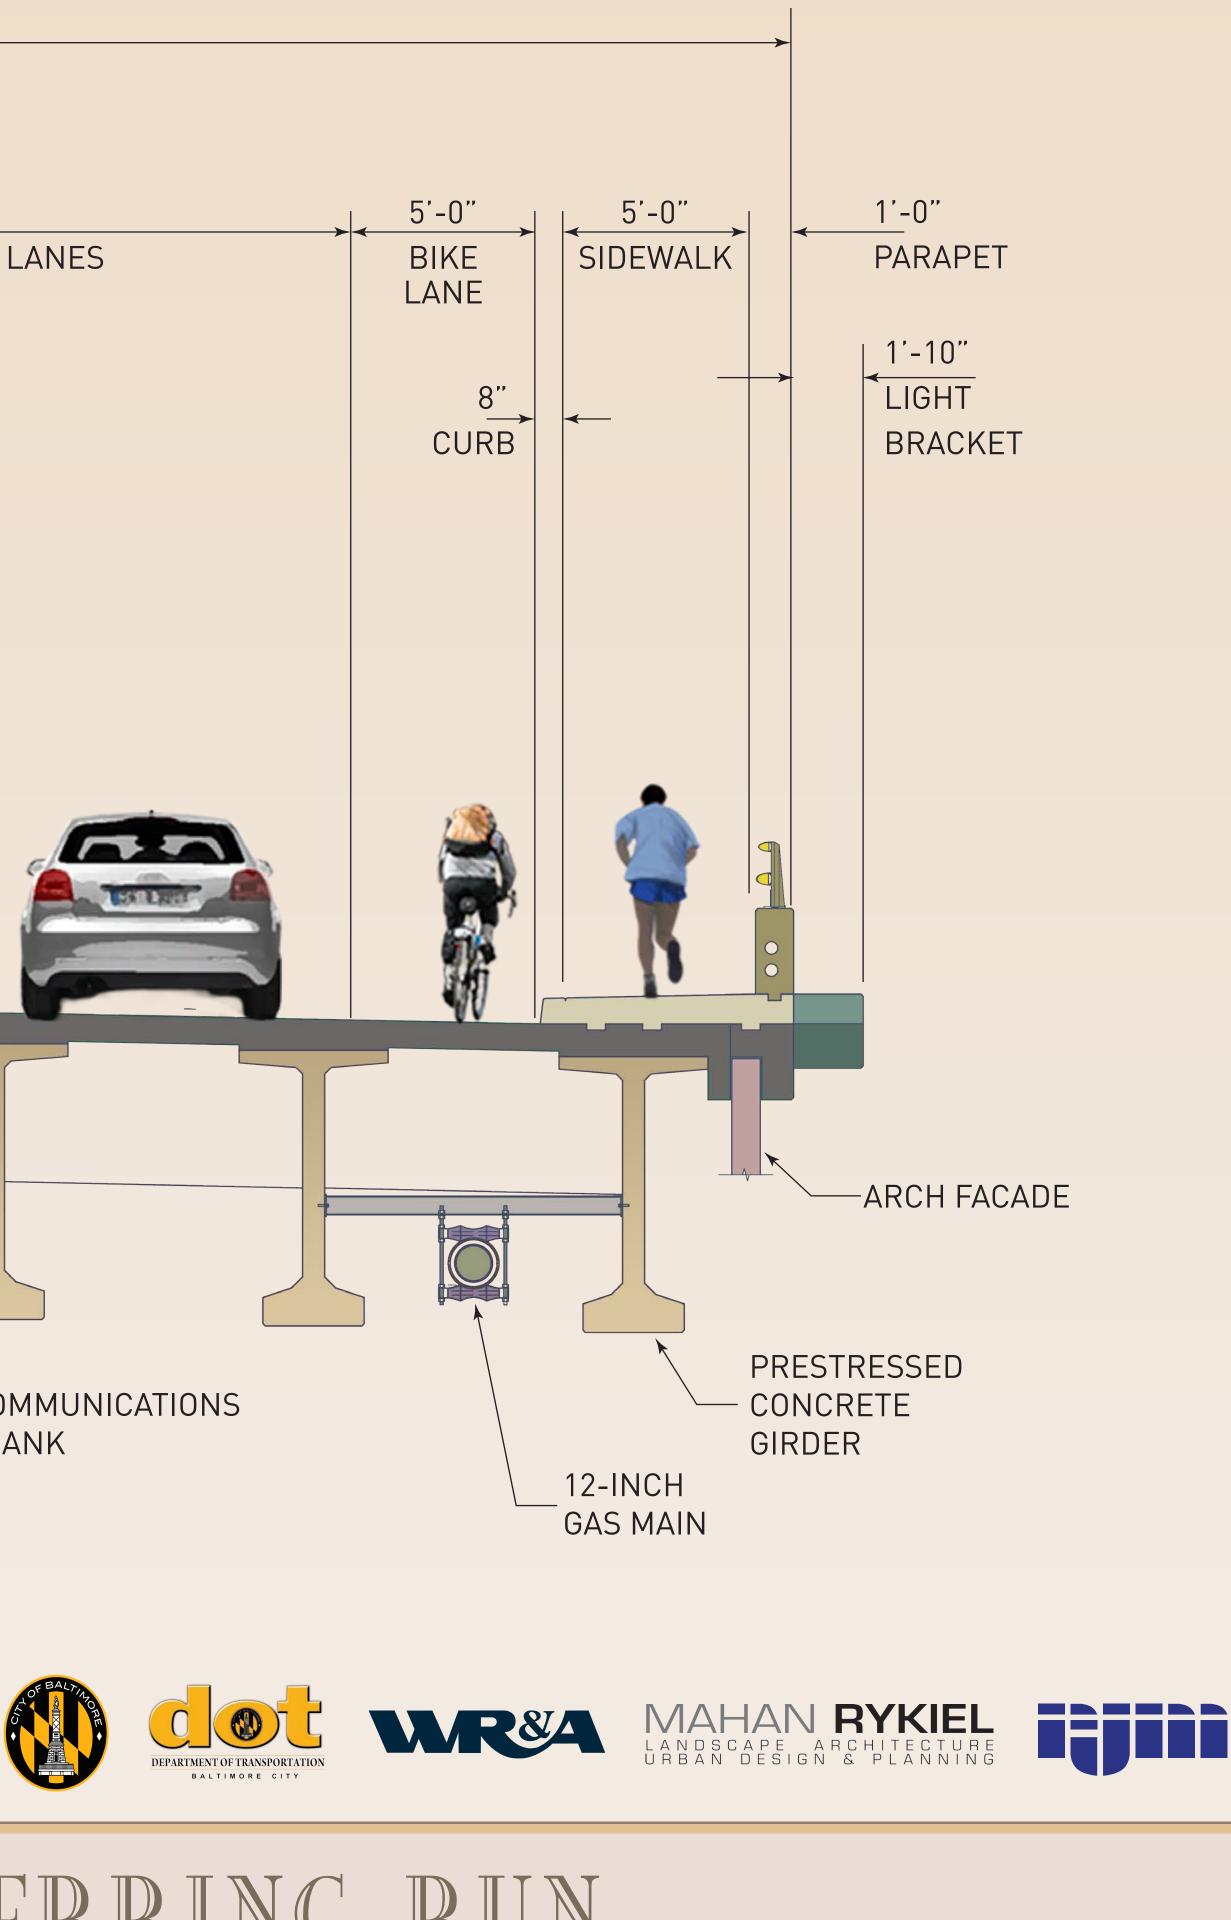

## RFORD ROAD BRIDGE AT HERRING RUN $\mathbb{H}\mathbb{A}$ Proposed Bridge Typical Section

OVERALL PLAN SCALE 1": 40'

## • Harford Road roadway widening

- 11-foot traffic lanes
- 5-foot bike lanes in both directions
- 5-foot sidewalks in both directions

## Bridge replacement and widening

- 3-span prestressed concrete girder bridge
- Arch facade
- Ornamental Lighting
- Approach retaining wall replacements
- New pedestrian underpass
- New landscaping
- New storm water management facilities

## HARFORD ROAD BRIDGE AT HERRING RUN

- New storm drain system
- New electrical duct bank
- New telecommunications duct bank
- New 20-inch water main
- New 12-inch gas main
- New traffic signals at Harford Road / **Lake Montebello Drive Intersection**
- Construction to be performed under complete roadway closure