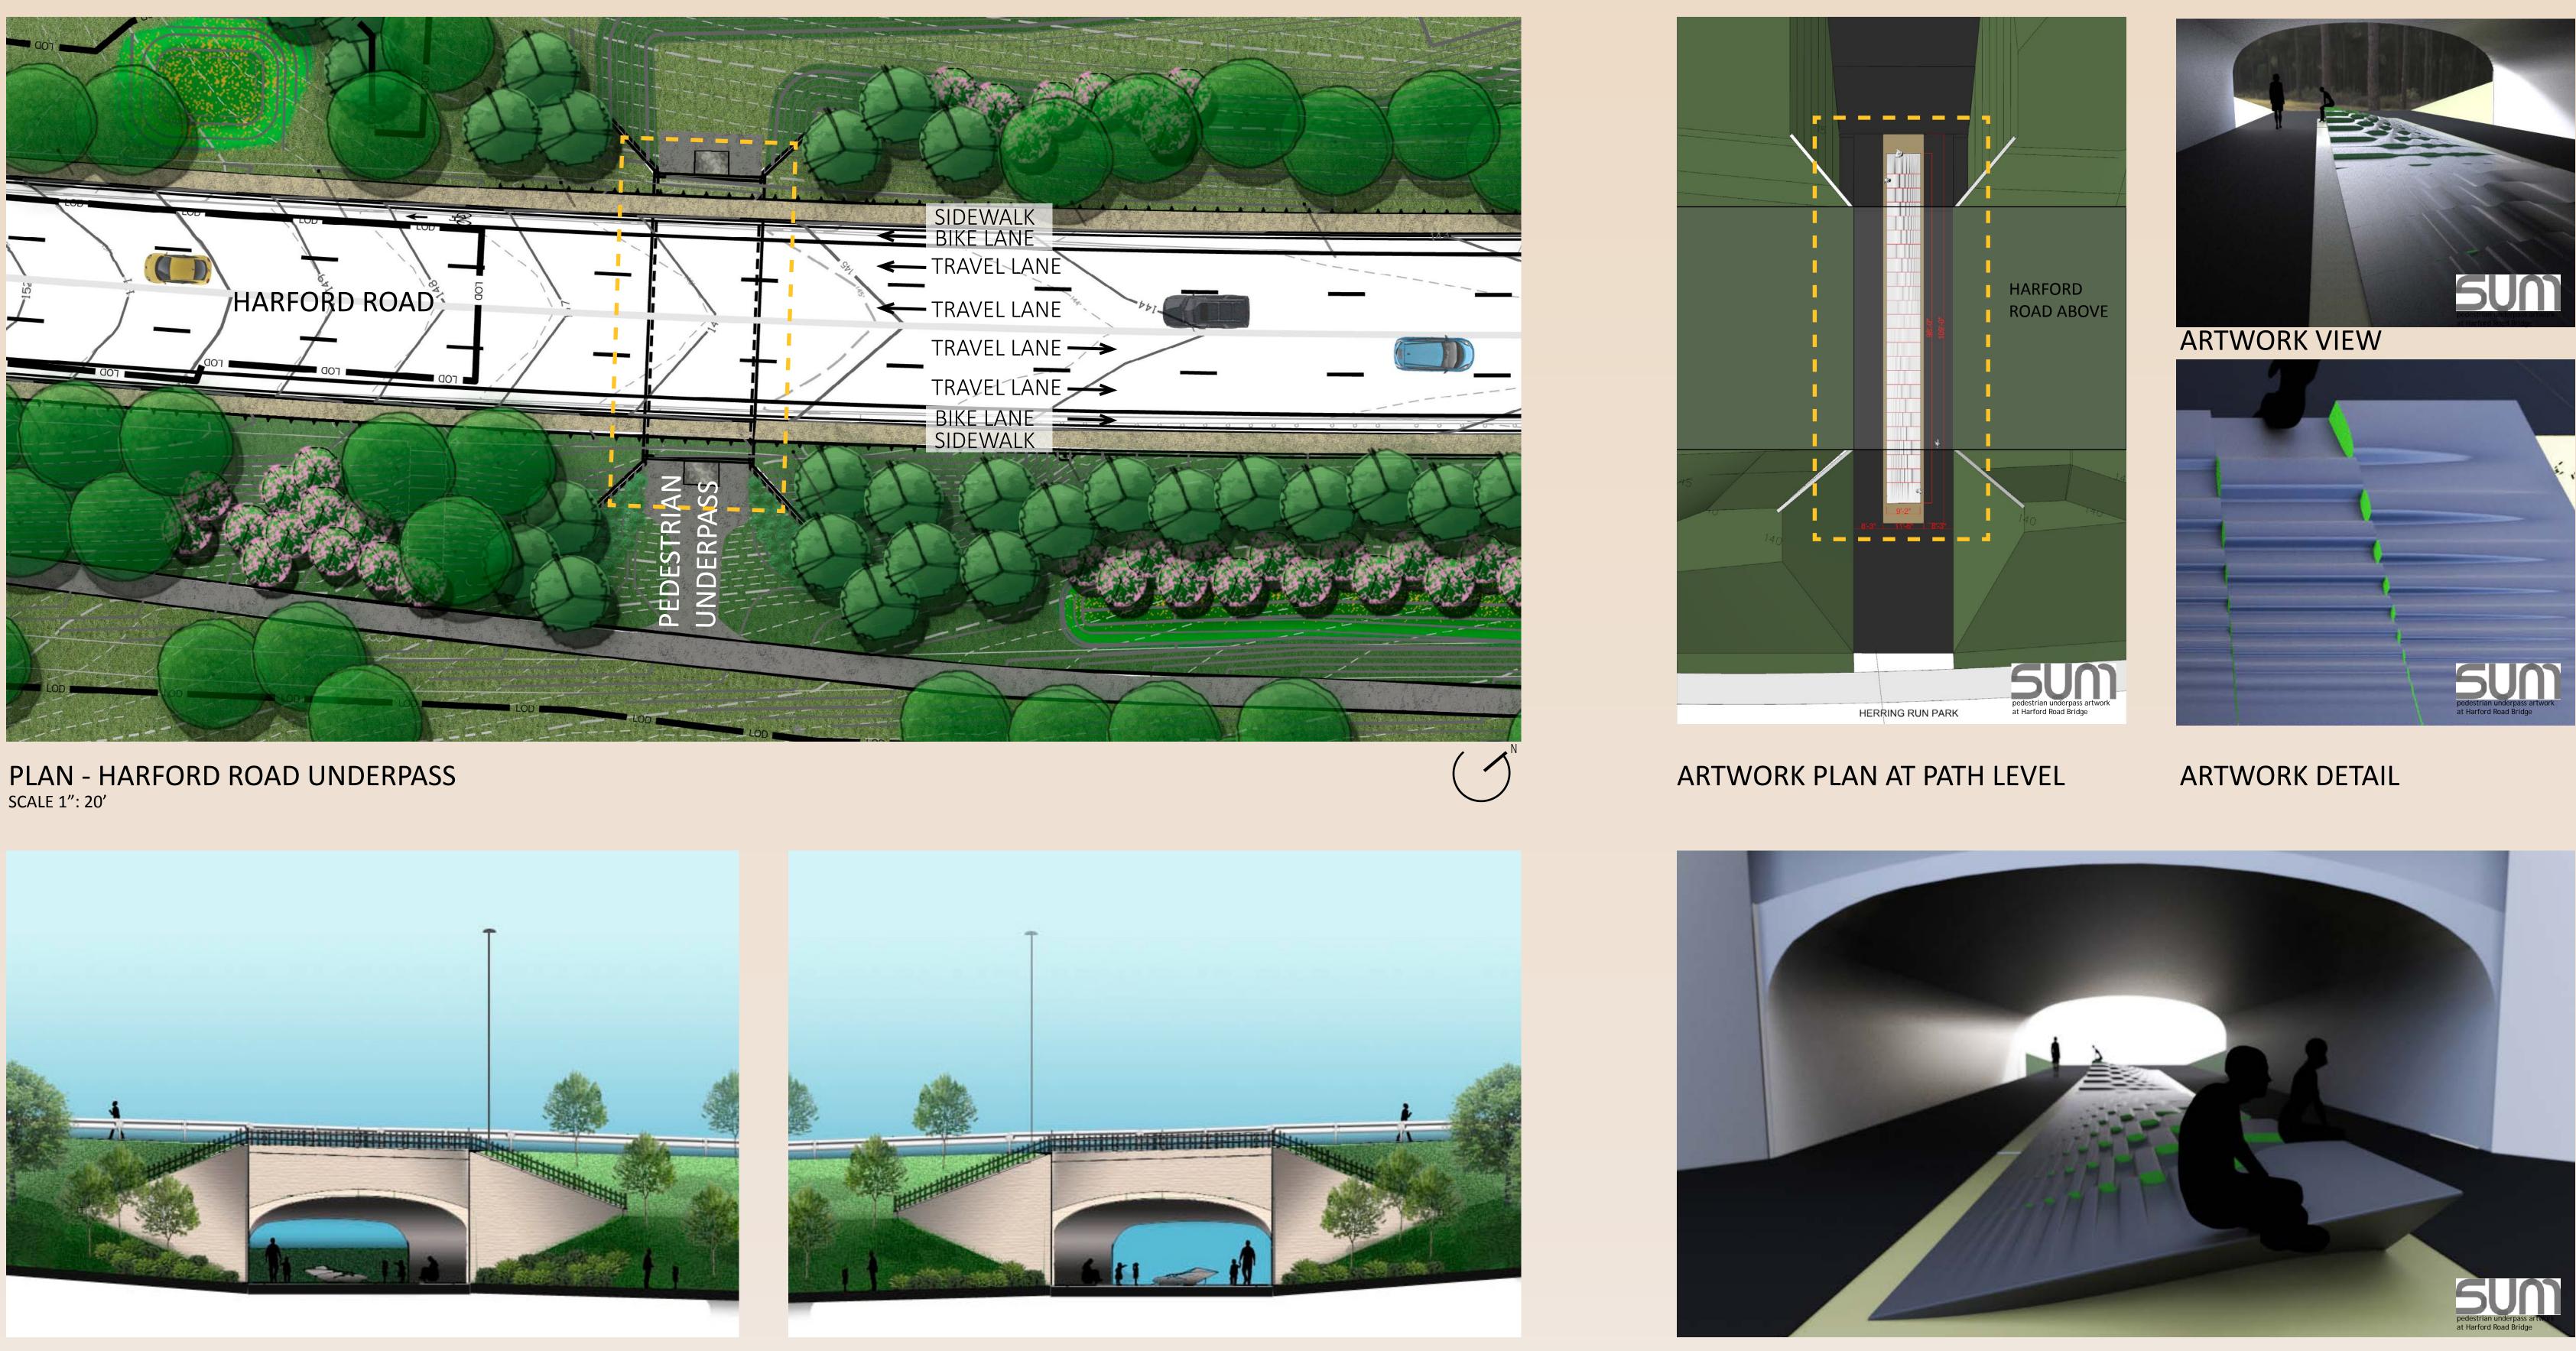

## HARFORD ROAD BRIDGE AT HERRING RUN Site Context/Existing Conditions

### PROJECT AREA



#### HARFORD ROAD BRIDGE



ROAD/WALK OVER HARFORD ROAD BRIDGE

CURRAN DRIVE & HARFORD ROAD

EXISTING STAIRS INTO PARK



"THE BOWL" AT LAKE MONTEBELLO



### HERRING RUN TRAIL





VR&A MAHAN RYKIEL LANDSCAPE ARCHITECTURE URBAN DESIGN & PLANNING





FEBRUARY 24, 2014



## RFORD ROAD BRIDGE AT HERRING RUN $\mathbb{H}\mathbb{A}$ Proposed Bridge Typical Section





OVERALL PLAN SCALE 1": 40'



#### OVERALL EAST ELEVATION SCALE 1": 30'





## HARFORD ROAD BRIDGE AT HERRING RUN Overall Bridge & Greenway





FEBRUARY 24, 2014

### UNDERPASS EAST ELEVATION







UNDERPASS WEST ELEVATION

### UNDERPASS RENDERING



## HARFORD ROAD BRIDGE AT HERRING RUN Greenway Underpass & Artwork









## HARFORD ROAD BRIDGE AT HERRING RUN Proposed Project Roadway Improvements













FEBRUARY 24, 2014

# Current Project Components

## • Harford Road roadway widening

- 11-foot traffic lanes
- 5-foot bike lanes in both directions
- 5-foot sidewalks in both directions

## Bridge replacement and widening

- 3-span prestressed concrete girder bridge
- Arch facade
- Ornamental Lighting
- Approach retaining wall replacements
- New pedestrian underpass
- New landscaping
- New storm water management facilities

## HARFORD ROAD BRIDGE AT HERRING RUN

- New storm drain system
- New electrical duct bank
- New telecommunications duct bank
- New 20-inch water main
-