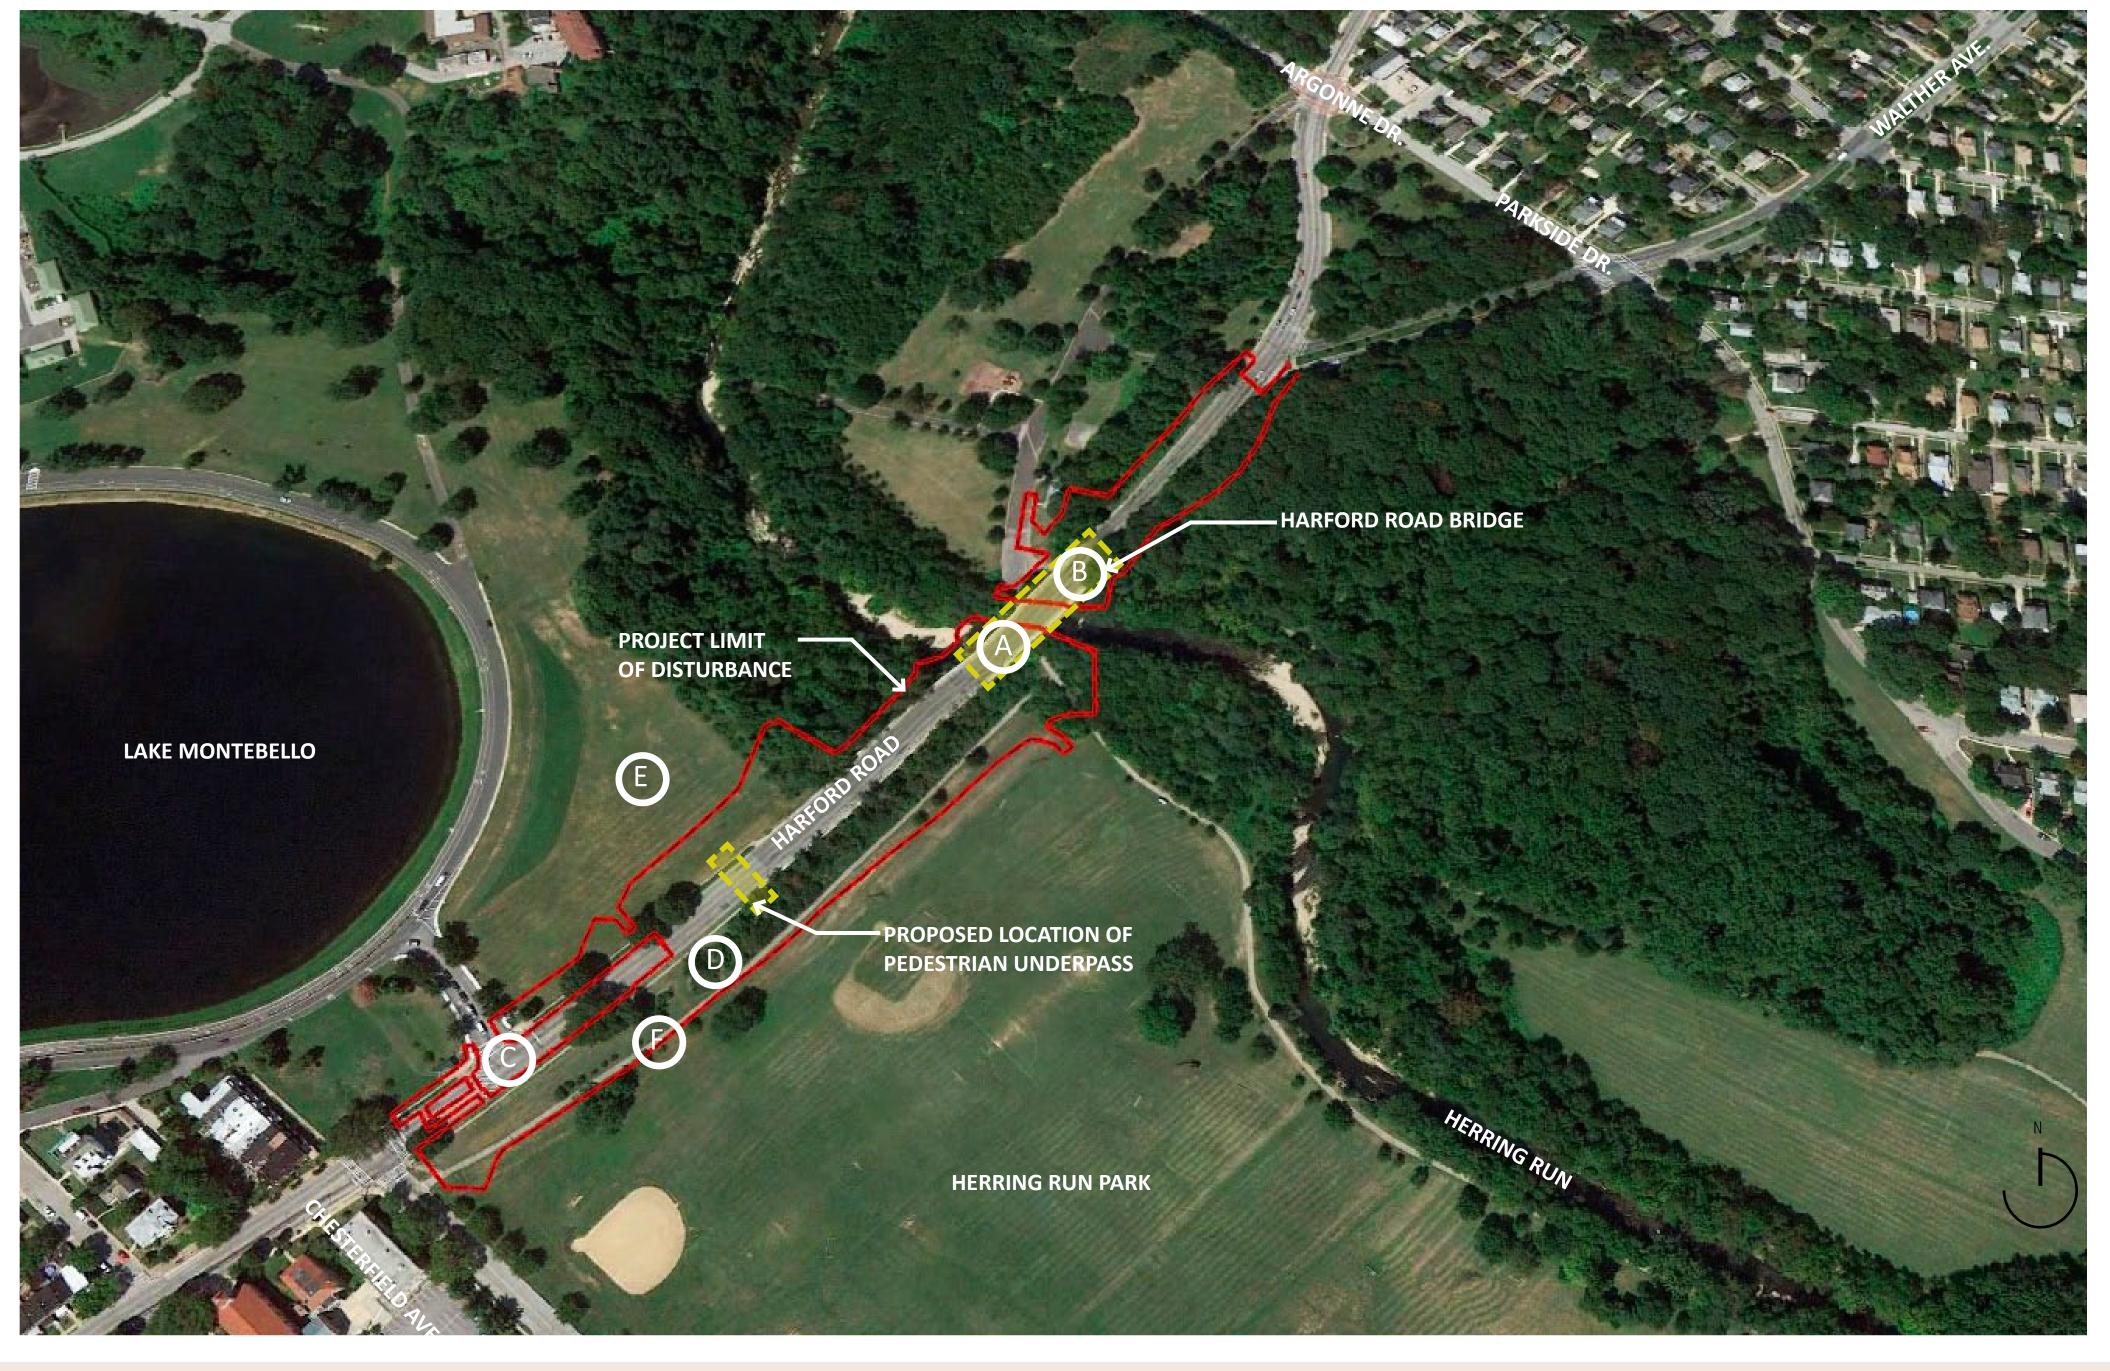

#### HARFORD ROAD BRIDGE

ROAD/WALK OVER HARFORD ROAD BRIDGE

CURRAN DRIVE & HARFORD ROAD

EXISTING STAIRS INTO PARK

"THE BOWL" AT LAKE MONTEBELLO